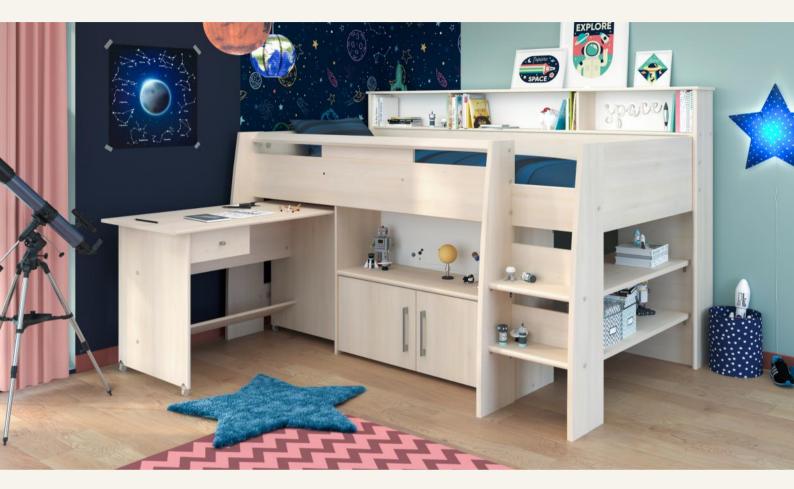

## KID BEDROOM / Kurt - Swan

- A functional combined bed with a 90x200 cm sleeping area, a desk with wheels and plenty of storage spaces
- A sturdy bed with a 27 mm thick solid wood front crossbar and wide 28 mm thick front posts
- Available in White or Light Acacia, this beautiful bed will easily match the decoration of your child's room

## The combined bed KURT - SWAN includes:

- A bed with dimensions of 90x200 cm accessible via a ladder with two steps
- Two 90x38 cm shelves behind these two steps
- A desk with wheels including a 90x59 cm workspace and a 13 cm high drawer
- A 209 cm long top with three 20 cm deep storage compartments
- A storage unit closed by two doors and a 32 cm deep open compartment above it