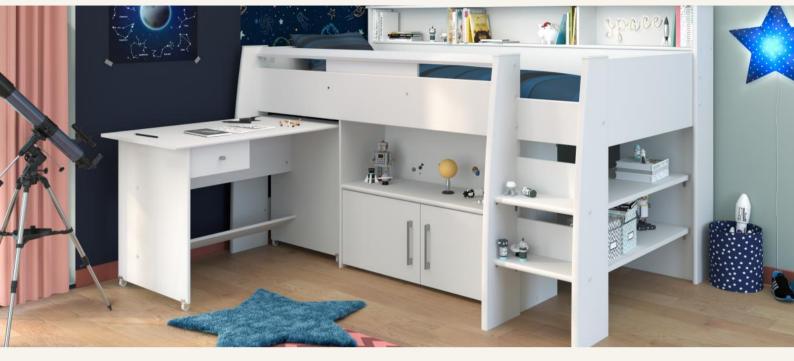

## KID BEDROOM / Kurt - Swan

- A functional combined bed with a 90x200 cm sleeping area, a desk with wheels and plenty of storage spaces
- A sturdy bed with a 27 mm thick solid wood front crossbar and wide 28 mm thick front posts
- Available in White or Light Acacia, this beautiful bed will easily match the decoration of your child's room

## The combined bed KURT - SWAN includes:

- A bed with dimensions of 90x200 cm accessible via a ladder with two steps
- Two 90x38 cm shelves behind these two steps
- A desk with wheels including a 90x59 cm workspace and a 13 cm high drawer
- A 209 cm long top with three 20 cm deep storage compartments
- A storage unit closed by two doors and a 32 cm deep open compartment above it