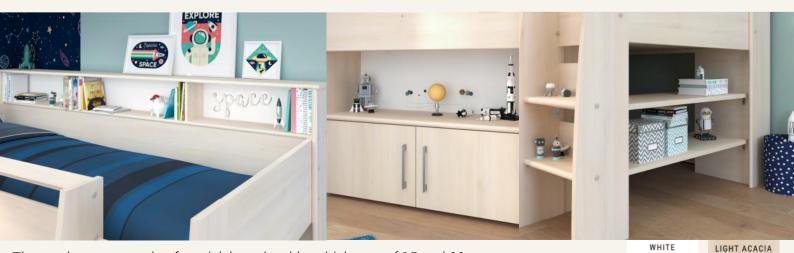

## The combined bed KURT - SWAN includes:

- A bed with dimensions of 90x200 cm accessible via a ladder with two steps
- Two 90x38 cm shelves behind these two steps
- A desk with wheels including a 90x59 cm workspace and a 13 cm high drawer
- A 209 cm long top with three 20 cm deep storage compartments
- A storage unit closed by two doors and a 32 cm deep open compartment above it