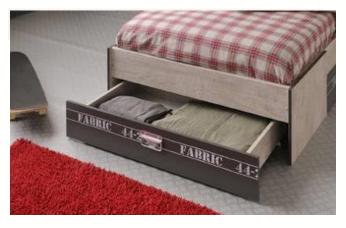

#### Functional bed:

- + Large drawer of storage included on the front of the bed H12 x P48 cm
- + Set of 2 optional side drawers