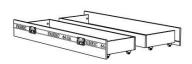

#### Functional bed:

- + Large drawer of storage included on the front of the bed H12 x P48 cm
- + Set of 2 optional side drawers