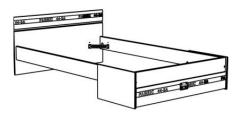

#### Functional bed:

- + Large drawer of storage included on the front of the bed H12 x P48 cm
- + Set of 2 optional side drawers