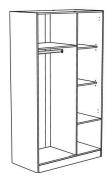

#### Closet 2 doors:

- + 2 oppen storage spaces 48 cm depth
- + 1 left area for wardrobe
- + 1 right area with shelves of storage 40 cm depth