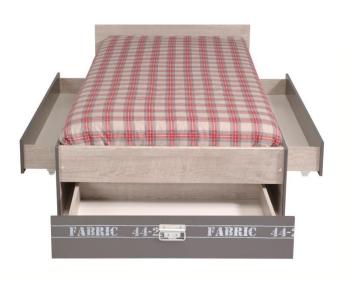

#### Functional bed:

- + Large drawer of storage included on the front of the bed H12 x P48 cm
- + Set of 2 optional side drawers