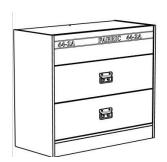

#### Chest of 3 drawers:

- + 1 top drawer H14 x P35 cm
- + 2 lower drawers H20 x P35 cm