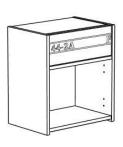

#### **Desk with heightening:**

- + 1 door
- + 1 drawer
- + 1 heightening with shelf and niche decoration/storage 24 cm depth