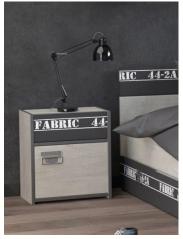

#### **Bedside reversible mounting:**

- + 1 drawer
- + 1 door 27 cm heigh (reversible in mounting)

Particleboard structure

15mm board thick edges

Ball bearing rails (bed side table, chest of drawers, desk)