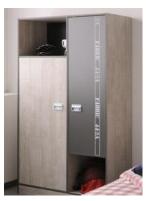

#### Closet 2 doors:

- + 2 oppen storage spaces 48 cm depth
- + 1 left area for wardrobe
- + 1 right area with shelves of storage 40 cm depth