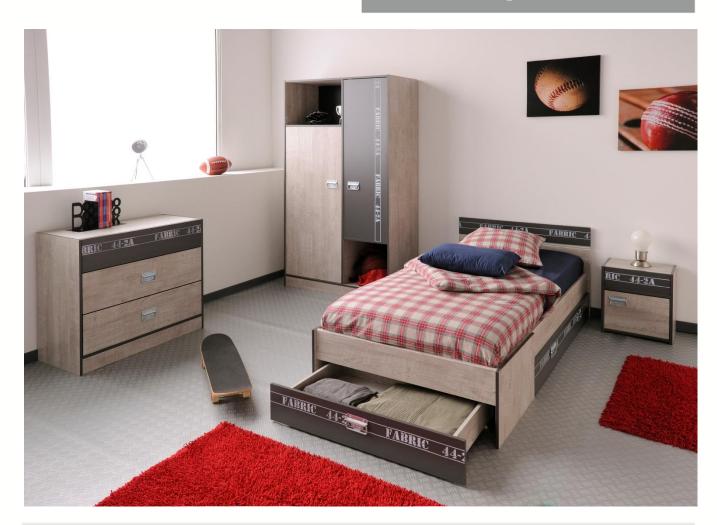

#### Complete range in industrial style:

- + Decoprint printing « random »
- +Steel handles « industrial style »
- + Large storage spaces and many possibility possibility of arrangements in each offer

#### Functional bed:

- + Large drawer of storage included on the front of the bed H12 x P48 cm
- + Set of 2 optional side drawers

#### Closet 2 doors:

- + 2 oppen storage spaces 48 cm depth
- + 1 left area for wardrobe
- + 1 right area with shelves of storage 40 cm depth

#### Chest of 3 drawers:

- + 1 top drawer H14 x P35 cm
- + 2 lower drawers H20 x P35 cm

#### **Bedside reversible mounting:**

- + 1 drawer
- + 1 door 27 cm heigh (reversible in mounting)

Particleboard structure

15mm board thick edges

Ball bearing rails (bed side table, chest of drawers, desk)