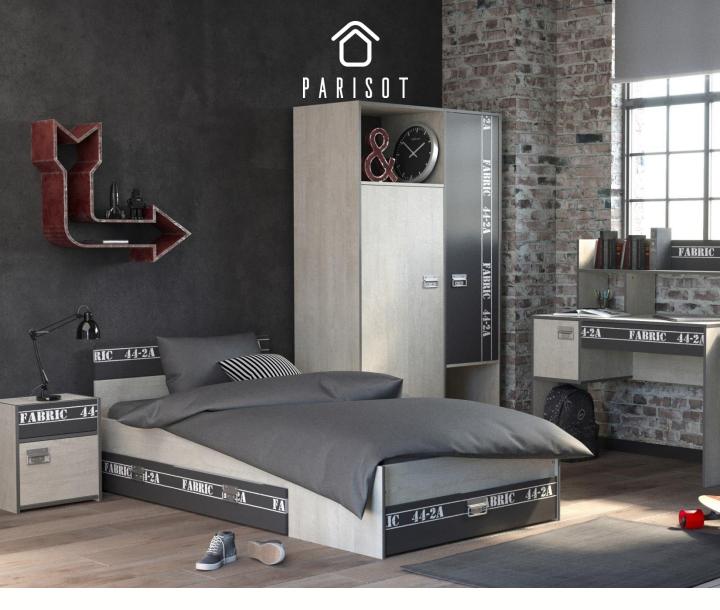

### **FABRIC**

A functional room with an industrial look in a loft-trendy style. Be seduced by these stylish storage units that will optimize the available space in your room.

Loft Grey

Dark Grey

- + Steel handles and a weathered decoprint effect
- + Modern design and industrial trend
- + Superb storage volumes

#### Complete range in industrial style:

- + Decoprint printing « random »
- +Steel handles « industrial style »
- + Large storage spaces and many possibility possibility of arrangements in each offer

#### Functional bed:

- + Large drawer of storage included on the front of the bed H12 x P48 cm
- + Set of 2 optional side drawers

#### Closet 2 doors:

- + 2 oppen storage spaces 48 cm depth
- + 1 left area for wardrobe
- + 1 right area with shelves of storage 40 cm depth

#### **Desk with heightening:**

- + 1 door
- + 1 drawer
- + 1 heightening with shelf and niche decoration/storage 24 cm depth

#### **Bedside reversible mounting:**

- + 1 drawer
- + 1 door 27 cm heigh (reversible in mounting)

Particleboard structure

15mm board thick edges

Ball bearing rails (bed side table, chest of drawers, desk)