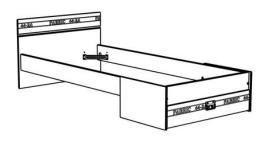

#### Functional bed:

- + Large drawer of storage included on the front of the bed H12 x P48 cm
- + Set of 2 optional side drawers