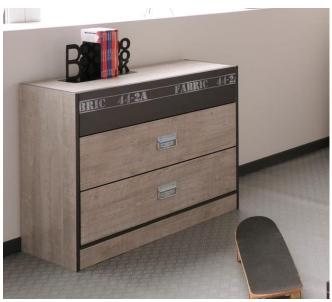

#### Chest of 3 drawers:

- + 1 top drawer H14 x P35 cm
- + 2 lower drawers H20 x P35 cm

White interior drawers