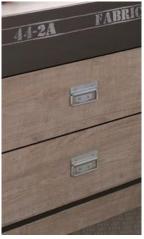

#### Chest of 3 drawers:

- + 1 top drawer H14 x P35 cm
- + 2 lower drawers H20 x P35 cm

White interior drawers