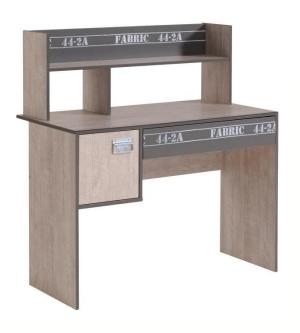

#### **Desk with heightening:**

- + 1 door
- + 1 drawer
- + 1 heightening with shelf and niche decoration/storage 24 cm depth