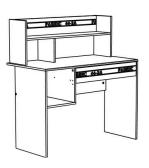

#### **Desk with heightening:**

- + 1 door
- + 1 drawer
- + 1 heightening with shelf and niche decoration/storage 24 cm depth