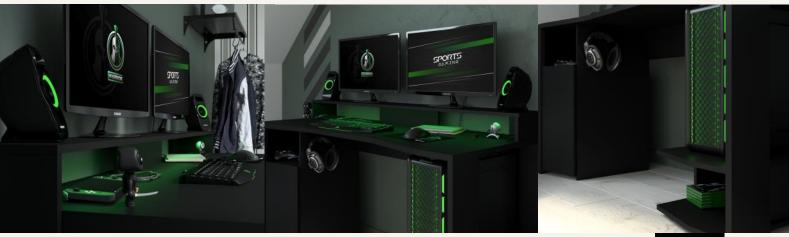

## **DESK / Gaming**

- Designed for **gamers**, this innovative desk is equipped with an extension that can hold multiple screens and an audio system
- → Enjoy a large play area with an optical mouse-compatible surface for greater **freedom** of movement
- This desk also has an open space dedicated to the storage of a central unit, a storage space closed by a door and a peg to hold a headset
- Recreate the atmosphere of the greatest competitions with the **LED kit** with remote control included

## The GAMING desk, designed to set up a play station includes:

- A 152 cm long x 62 cm deep gaming area with a 19 cm deep overhang that can accommodate multiple screens and an audio system
- A closed storage space of 52 cm high x
   40 cm deep
- An open space of 60 cm deep
  x 39 cm width dedicated to the storage of a central unit
- A second open space of 17 cm high located under the space dedicated to the central unit