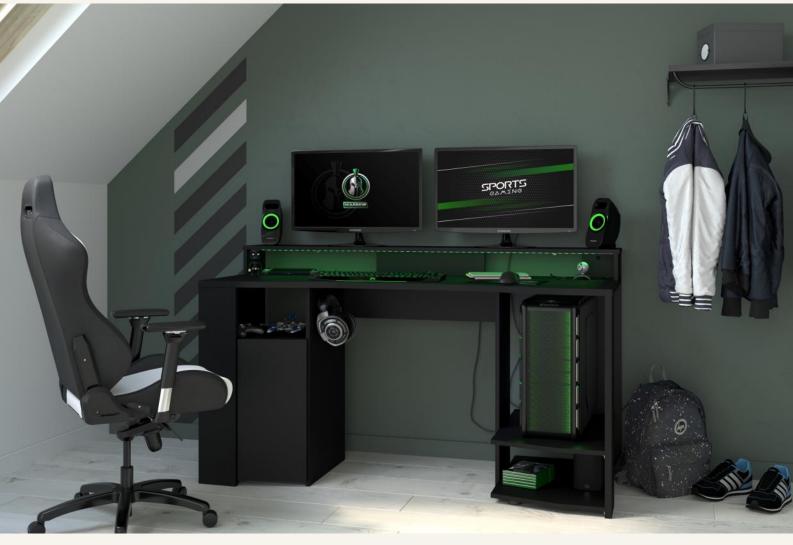

## **DESK / Gaming**

- Designed for **gamers**, this innovative desk is equipped with an extension that can hold multiple screens and an audio system
- → Enjoy a large play area with an optical mouse-compatible surface for greater **freedom** of movement
- This desk also has an open space dedicated to the storage of a central unit, a storage space closed by a door and a peg to hold a headset
- Recreate the atmosphere of the greatest competitions with the **LED kit** with remote control included

## The GAMING desk, designed to set up a play station includes:

- A 152 cm long x 62 cm deep gaming area with a 19 cm deep overhang that can accommodate multiple screens and an audio system
- A closed storage space of 52 cm high x
   40 cm deep
- An open space of 60 cm deep
  x 39 cm width dedicated to the storage of a central unit
- A second open space of 17 cm high located under the space dedicated to the central unit