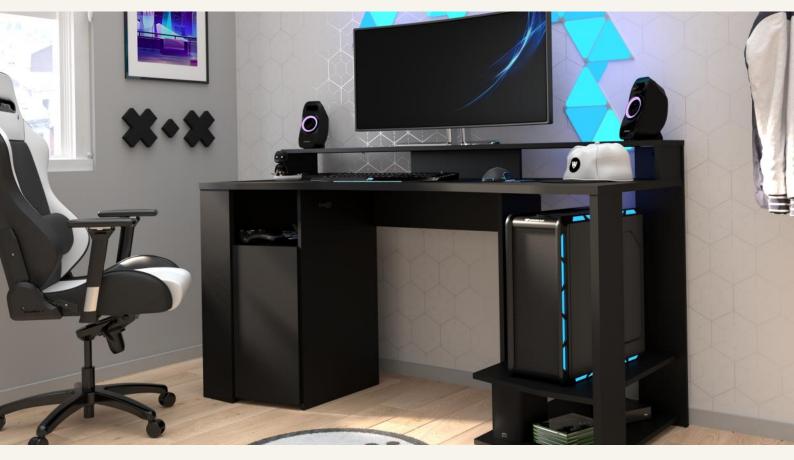

## **DESK / Gaming**

- Designed for **gamers**, this innovative desk is equipped with an extension that can hold multiple screens and an audio system
- → Enjoy a large play area with an optical mouse-compatible surface for greater **freedom** of movement
- This desk also has an open space dedicated to the storage of a central unit, a storage space closed by a door and a peg to hold a headset
- Recreate the atmosphere of the greatest competitions with the **LED kit** with remote control included

## The GAMING desk, designed to set up a play station includes:

- A 152 cm long x 62 cm deep gaming area with a 19 cm deep overhang that can accommodate multiple screens and an audio system
- A closed storage space of 52 cm high x
   40 cm deep
- An open space of 60 cm deep
  x 39 cm width dedicated to the storage of a central unit
- A second open space of 17 cm high located under the space dedicated to the central unit