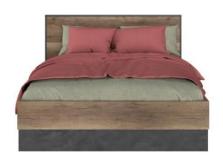

## The bedroom TORONTO includes:

- Two beds with dimensions of 140x190 cm and 160x200 cm, with a 95 cm high decorative headboard
- The possibility of adding drawers 51 cm deep, available as an option
- A set of two hanging bedside cabinets with drawers
- A chest of drawers with one door and 3 drawers
- A 4-door 2-drawer wardrobe with a storage area, two hanging areas and a large central mirror

**3304L140**: L149 x H95 x D199 Weight: 45 kg - Volume: 0,097m3 Number of packages: 2

**3304L260**: L169 x H95 x D209 Weight: 49 kg - Volume: 0,108m3 Number of packages: 2

**3304TIRO**: L189 x H17 x D51 Weight: 12 kg - Volume: 0,029m3