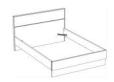

## The bedroom TORONTO includes:

- Two beds with dimensions of 140x190 cm and 160x200 cm, with a 95 cm high decorative headboard
- The possibility of adding drawers 51 cm deep, available as an option
- A set of two hanging bedside cabinets with drawers
- A chest of drawers with one door and 3 drawers
- A 4-door 2-drawer wardrobe with a storage area, two hanging areas and a large central mirror

**3304L140**: L149 x H95 x D199 Weight: 45 kg - Volume: 0,097m3 Number of packages: 2

**3304L260**: L169 x H95 x D209 Weight: 49 kg - Volume: 0,108m3 Number of packages: 2

**3304TIRO**: L189 x H17 x D51 Weight: 12 kg - Volume: 0,029m3