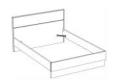

## The bedroom TORONTO includes:

- Two beds with dimensions of 140x190 cm and 160x200 cm, with a 95 cm high decorative headboard
- The possibility of adding drawers 51 cm deep, available as an option
- A set of two hanging bedside cabinets with drawers
- A chest of drawers with one door and 3 drawers
- A 4-door 2-drawer wardrobe with a storage area, two hanging areas and a large central mirror

**3304L140**: L149 x H95 x D199 Weight: 45 kg - Volume: 0,097m3 Number of packages: 2

**3304L260**: L169 x H95 x D209 Weight: 49 kg - Volume: 0,108m3 Number of packages: 2

**3304TIRO**: L189 x H17 x D51 Weight: 12 kg - Volume: 0,029m3