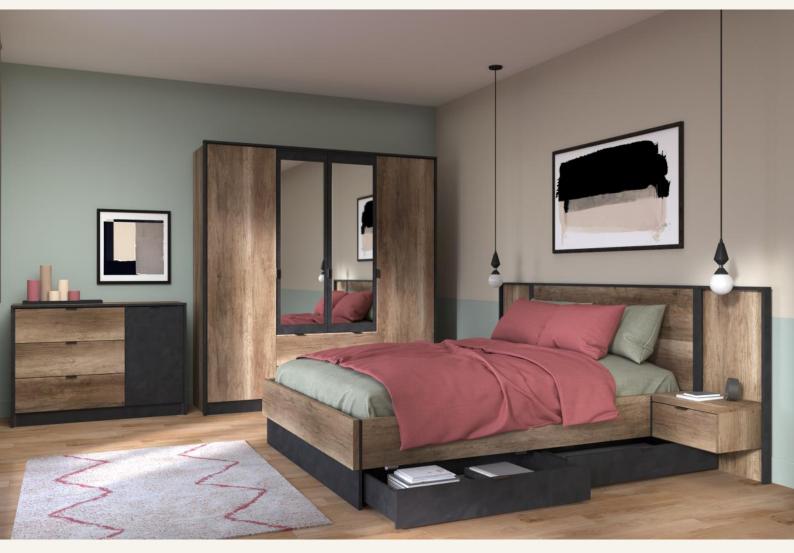

## ADULT BEDROOM / Toronto

- A complete and cosy adult bedroom with large storage capacity and two beds
- An industrial look of character with the combination of Authentic Oak Steam Black decors accentuated by the metallic aspect of the furniture frames

## **ADULT BEDROOM** / Toronto

## The bedroom TORONTO includes:

- Two beds with dimensions of 140x190 cm and 160x200 cm, with a 95 cm high decorative headboard
- The possibility of adding drawers 51 cm deep, available as an option
- A set of two hanging bedside cabinets with drawers
- A chest of drawers with one door and 3 drawers
- A 4-door 2-drawer wardrobe with a storage area, two hanging areas and a large central mirror