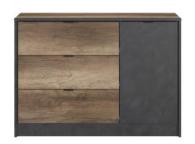

## The bedroom TORONTO includes:

- Two beds with dimensions of 140x190 cm and 160x200 cm, with a 95 cm high decorative headboard
- The possibility of adding drawers 51 cm deep, available as an option
- A set of two hanging bedside cabinets with drawers
- A chest of drawers with one door and 3 drawers
- A 4-door 2-drawer wardrobe with a storage area, two hanging areas and a large central mirror

**3304CHES**: L43 x H95 x D43 Weight: 24 kg - Volume: 0,047m3

**3304COPT**: L113 x H80 x D42 Weight: 41 kg - Volume: 0,089m3 Number of packages: 2

**3304A4PT** : L188 x H196 x D52 Weight : 138 kg - Volume : 0,249m3