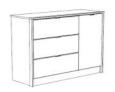

## The bedroom TORONTO includes:

- Two beds with dimensions of 140x190 cm and 160x200 cm, with a 95 cm high decorative headboard
- The possibility of adding drawers 51 cm deep, available as an option
- A set of two hanging bedside cabinets with drawers
- A chest of drawers with one door and 3 drawers
- A 4-door 2-drawer wardrobe with a storage area, two hanging areas and a large central mirror

**3304CHES**: L43 x H95 x D43 Weight: 24 kg - Volume: 0,047m3

**3304COPT**: L113 x H80 x D42 Weight: 41 kg - Volume: 0,089m3 Number of packages: 2

**3304A4PT** : L188 x H196 x D52 Weight : 138 kg - Volume : 0,249m3