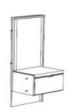

## The bedroom TORONTO includes:

- Two beds with dimensions of 140x190 cm and 160x200 cm, with a 95 cm high decorative headboard
- The possibility of adding drawers 51 cm deep, available as an option
- A set of two hanging bedside cabinets with drawers
- A chest of drawers with one door and 3 drawers
- A 4-door 2-drawer wardrobe with a storage area, two hanging areas and a large central mirror

**3304CHES**: L43 x H95 x D43 Weight: 24 kg - Volume: 0,047m3

**3304COPT**: L113 x H80 x D42 Weight: 41 kg - Volume: 0,089m3 Number of packages: 2

**3304A4PT** : L188 x H196 x D52 Weight : 138 kg - Volume : 0,249m3