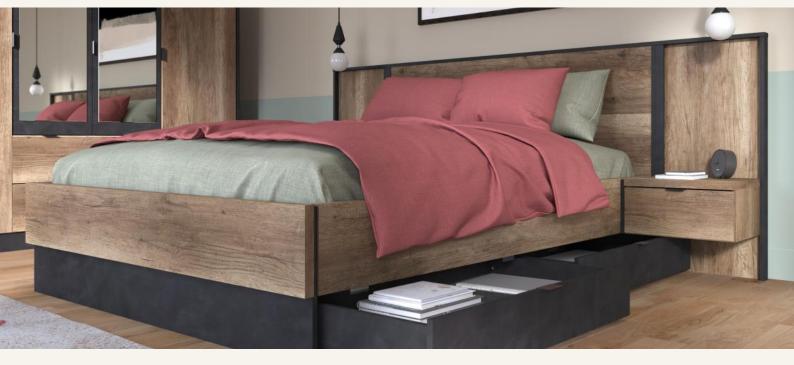

## ADULT BEDROOM / Toronto

- A complete and cosy adult bedroom with large storage capacity and two beds
- An industrial look of character with the combination of Authentic Oak Steam Black decors accentuated by the metallic aspect of the furniture frames

## The bedroom TORONTO includes:

- Two beds with dimensions of 140x190 cm and 160x200 cm, with a 95 cm high decorative headboard
- The possibility of adding drawers 51 cm deep, available as an option
- A set of two hanging bedside cabinets with drawers
- A chest of drawers with one door and 3 drawers
- A 4-door 2-drawer wardrobe with a storage area, two hanging areas and a large central mirror