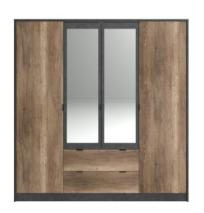

## The bedroom TORONTO includes:

- Two beds with dimensions of 140x190 cm and 160x200 cm, with a 95 cm high decorative headboard
- The possibility of adding drawers 51 cm deep, available as an option
- A set of two hanging bedside cabinets with drawers
- A chest of drawers with one door and 3 drawers
- A 4-door 2-drawer wardrobe with a storage area, two hanging areas and a large central mirror

**3304CHES**: L43 x H95 x D43 Weight: 24 kg - Volume: 0,047m3

**3304COPT**: L113 x H80 x D42 Weight: 41 kg - Volume: 0,089m3 Number of packages: 2

**3304A4PT** : L188 x H196 x D52 Weight : 138 kg - Volume : 0,249m3