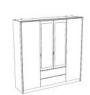

## The bedroom TORONTO includes:

- Two beds with dimensions of 140x190 cm and 160x200 cm, with a 95 cm high decorative headboard
- The possibility of adding drawers 51 cm deep, available as an option
- A set of two hanging bedside cabinets with drawers
- A chest of drawers with one door and 3 drawers
- A 4-door 2-drawer wardrobe with a storage area, two hanging areas and a large central mirror

**3304CHES**: L43 x H95 x D43 Weight: 24 kg - Volume: 0,047m3

**3304COPT**: L113 x H80 x D42 Weight: 41 kg - Volume: 0,089m3 Number of packages: 2

**3304A4PT** : L188 x H196 x D52 Weight : 138 kg - Volume : 0,249m3

Number of packages: 4