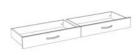

## The bedroom TORONTO includes:

- Two beds with dimensions of 140x190 cm and 160x200 cm, with a 95 cm high decorative headboard
- The possibility of adding drawers 51 cm deep, available as an option
- A set of two hanging bedside cabinets with drawers
- A chest of drawers with one door and 3 drawers
- A 4-door 2-drawer wardrobe with a storage area, two hanging areas and a large central mirror

**3304L140**: L149 x H95 x D199 Weight: 45 kg - Volume: 0,097m3 Number of packages: 2

**3304L260**: L169 x H95 x D209 Weight: 49 kg - Volume: 0,108m3 Number of packages: 2

**3304TIRO**: L189 x H17 x D51 Weight: 12 kg - Volume: 0,029m3