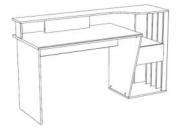

✤ Inspired by the Japandi trend, with sober and pure lines, the furniture of this collection in Japanese Oak | White tones also integrates a claustra creating a soft and luminous atmosphere

**9914BURE** : L157 x H92 x D60 Weight : 37 kg - Volume : 0,089m3 Number of packages : 2