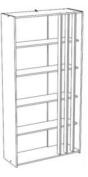

## PARISOT INDUSTRIE

A desk and bookcase set with plenty of storage space. The desk is 60 cm deep and equipped with a riser and a drawer, making it very comfortable to use. The bookcase, 183 cm high, is also reversible during assembly

**9914BIBL** : L91 x H183 x D33 Weight : 37 kg - Volume : 0,075m3 Number of packages : 2

The products are made of particleboards with a thickness of 15 and 22 mm The drawers are equipped with a roller runner system JAPANESE OAK