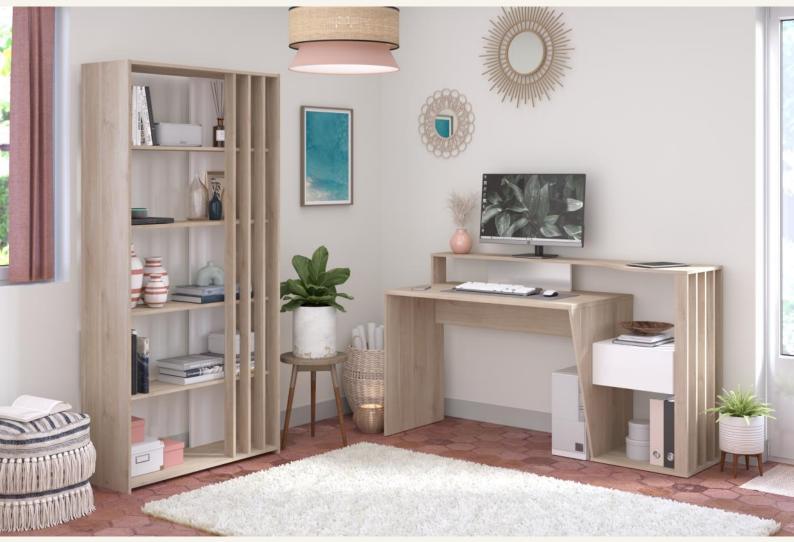

## DESK / Paloma

## PARISOT INDUSTRIE

A desk and bookcase set with plenty of storage space. The desk is 60 cm deep and equipped with a riser and a drawer, making it very comfortable to use. The bookcase, 183 cm high, is also reversible during assembly

✤ Inspired by the Japandi trend, with sober and pure lines, the furniture of this collection in Japanese Oak | White tones also integrates a claustra creating a soft and luminous atmosphere

**9914BURE** : L157 x H92 x D60 Weight : 37 kg - Volume : 0,089m3 Number of packages : 2

**9914BIBL** : L91 x H183 x D33 Weight : 37 kg - Volume : 0,075m3 Number of packages : 2

The products are made of particleboards with a thickness of 15 and 22 mm The drawers are equipped with a roller runner system JAPANESE OAK