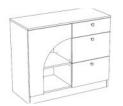

## KID BEDROOM / Majorque

- The Majorque room has 2 beds, a bedside table, a wardrobe and a chest of drawers.
- The alcoves are not only functional thanks to their storage niches, but also decorative thanks to their rounded shapes and knobs with a "matt gold" finish.
- Majorque inspires travel, wakes up your desire to go somewhere else and brings serenity to your room thanks to its trendy inspirations in soft Jackson Oak and Home White colours.

## The Majorque room with its decorative alcoves includes:

- One bed available in 140 cm and one in 90 cm including a bedside table and 2 shelves.
- One 2 metres high cupboard with 2 doors and 3 shelves, 2 drawers and 3 niches.
- 1 chest of drawers with 3 drawers and a niche.
- One 47 cm high and wide bedside table with a door.