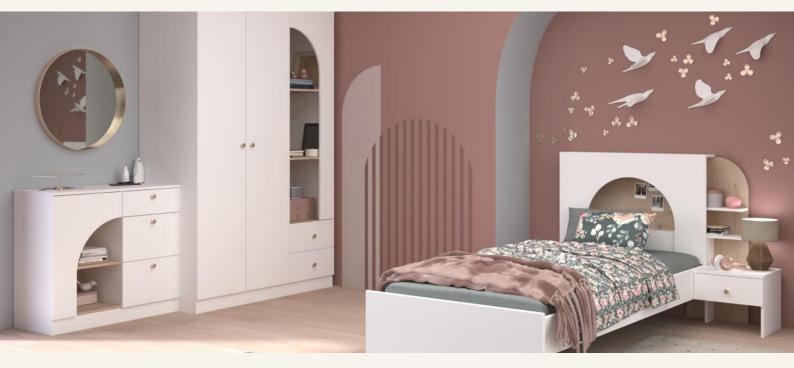

## KID BEDROOM / Majorque

- The Majorque room has 2 beds, a bedside table, a wardrobe and a chest of drawers.
- The alcoves are not only functional thanks to their storage niches, but also decorative thanks to their rounded shapes and knobs with a "matt gold" finish.
- Majorque inspires travel, wakes up your desire to go somewhere else and brings serenity to your room thanks to its trendy inspirations in soft Jackson Oak and Home White colours.

## The Majorque room with its decorative alcoves includes:

- One bed available in 140 cm and one in 90 cm including a bedside table and 2 shelves.
- One 2 metres high cupboard with 2 doors and 3 shelves, 2 drawers and 3 niches.
- 1 chest of drawers with 3 drawers and a niche.
- One 47 cm high and wide bedside table with a door.