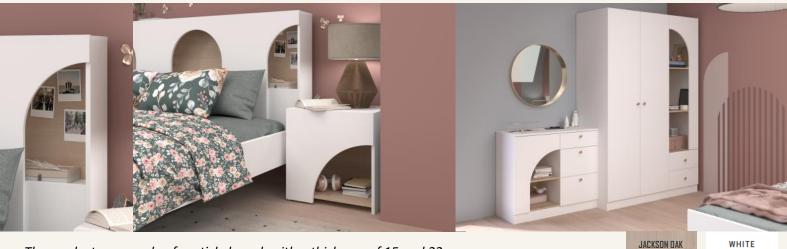

## KID BEDROOM / Majorque

- The Majorque room has 2 beds, a bedside table, a wardrobe and a chest of drawers.
- The alcoves are not only functional thanks to their storage niches, but also decorative thanks to their rounded shapes and knobs with a "matt gold" finish.
- Majorque inspires travel, wakes up your desire to go somewhere else and brings serenity to your room thanks to its trendy inspirations in soft Jackson Oak and Home White colours.

## The Majorque room with its decorative alcoves includes:

- One bed available in 140 cm and one in 90 cm including a bedside table and 2 shelves.
- One 2 metres high cupboard with 2 doors and 3 shelves, 2 drawers and 3 niches.
- 1 chest of drawers with 3 drawers and a niche.
- One 47 cm high and wide bedside table with a door.