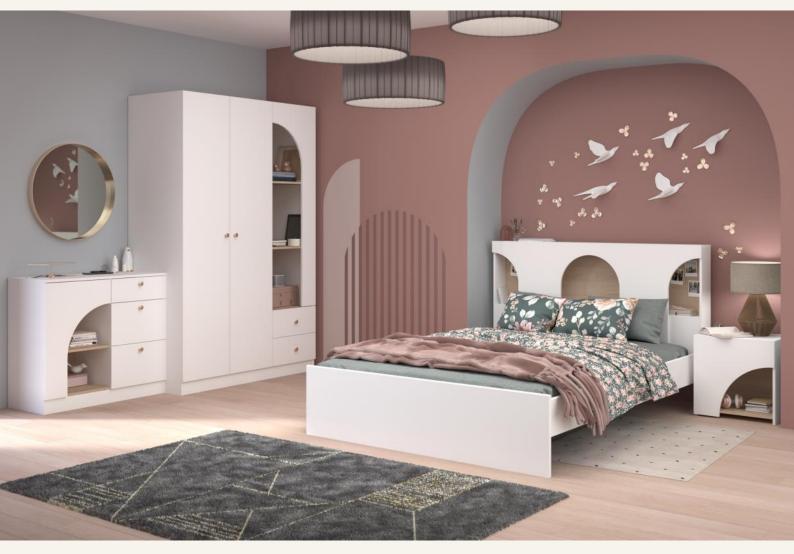

## KID BEDROOM / Majorque

- The Majorque room has 2 beds, a bedside table, a wardrobe and a chest of drawers.
- The alcoves are not only functional thanks to their storage niches, but also decorative thanks to their rounded shapes and knobs with a "matt gold" finish.
- Majorque inspires travel, wakes up your desire to go somewhere else and brings serenity to your room thanks to its trendy inspirations in soft Jackson Oak and Home White colours.

## The Majorque room with its decorative alcoves includes:

- One bed available in 140 cm and one in 90 cm including a bedside table and 2 shelves.
- One 2 metres high cupboard with 2 doors and 3 shelves, 2 drawers and 3 niches.
- 1 chest of drawers with 3 drawers and a niche.
- One 47 cm high and wide bedside table with a door.