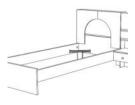

## KID BEDROOM / Majorque

- The Majorque room has 2 beds, a bedside table, a wardrobe and a chest of drawers.
- The alcoves are not only functional thanks to their storage niches, but also decorative thanks to their rounded shapes and knobs with a "matt gold" finish.
- Majorque inspires travel, wakes up your desire to go somewhere else and brings serenity to your room thanks to its trendy inspirations in soft Jackson Oak and Home White colours.

## The Majorque room with its decorative alcoves includes:

- One bed available in 140 cm and one in 90 cm including a bedside table and 2 shelves.
- One 2 metres high cupboard with 2 doors and 3 shelves, 2 drawers and 3 niches.
- 1 chest of drawers with 3 drawers and a niche.
- One 47 cm high and wide bedside table with a door.