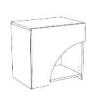

## KID BEDROOM / Majorque

- The Majorque room has 2 beds, a bedside table, a wardrobe and a chest of drawers.
- The alcoves are not only functional thanks to their storage niches, but also decorative thanks to their rounded shapes and knobs with a "matt gold" finish.
- Majorque inspires travel, wakes up your desire to go somewhere else and brings serenity to your room thanks to its trendy inspirations in soft Jackson Oak and Home White colours.

## The Majorque room with its decorative alcoves includes:

- One bed available in 140 cm and one in 90 cm including a bedside table and 2 shelves.
- One 2 metres high cupboard with 2 doors and 3 shelves, 2 drawers and 3 niches.
- 1 chest of drawers with 3 drawers and a niche.
- One 47 cm high and wide bedside table with a door.