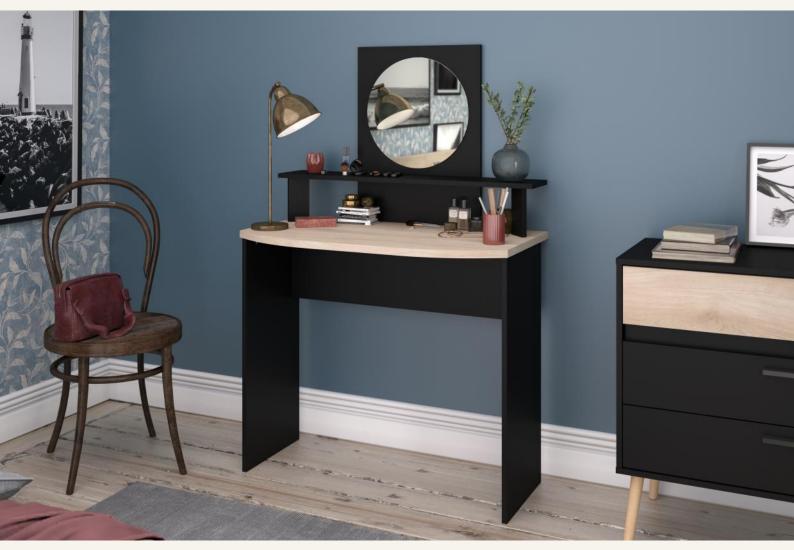

## **BEAUTY BAR / Aalborg**

- Let yourself be seduced by the Aalborg beauty bar, which is as aesthetic as it is practical thanks to its large top and its top shelf, ideal for putting on your make-up or your jewellery!
- Its rounded mirror underlines the curves of the furniture and gives it softness and originality.
- Completing the range of the same name, the Aalborg beauty bar with its pure and rounded lines will find its place in your bedroom thanks to its colour combinations of Japanese Oak | White and Japanese Oak | Black Stipple.

The products are made of particleboards with a thickness of 15 and 22 mm

JAPANESE OAK

JAPANESE OAK
BLACK STIPPLE

## **AALBORG** beauty bar includes:

- 1 rounded mirror.
- One 90cm long sand 15cm deep shelf.
- A 90 cm long and 50 cm wide top.

L.: 90 cm - H.: 135 cm - P.: 50 cm **3500COIF**: white | Japonase oak **3501COIF**: Black Stipple | Japonese oak