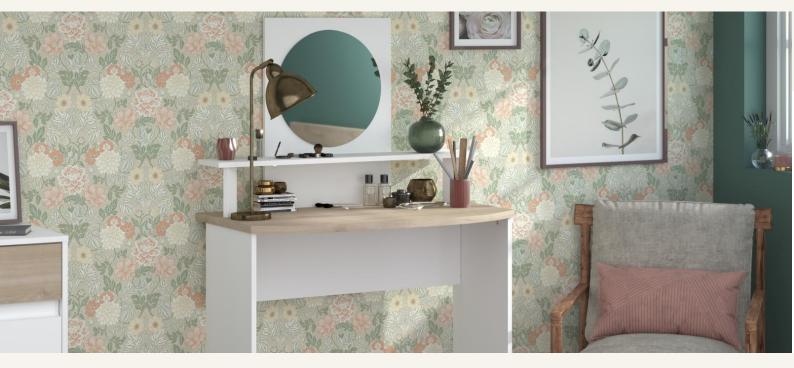

## **BEAUTY BAR / Aalborg**

- Let yourself be seduced by the Aalborg beauty bar, which is as aesthetic as it is practical thanks to its large top and its top shelf, ideal for putting on your make-up or your jewellery!
- Its rounded mirror underlines the curves of the furniture and gives it softness and originality.
- Completing the range of the same name, the Aalborg beauty bar with its pure and rounded lines will find its place in your bedroom thanks to its colour combinations of Japanese Oak | White and Japanese Oak | Black Stipple.

The products are made of particleboards with a thickness of 15 and 22 mm

JAPANESE OAK

JAPANESE OAK
BLACK STIPPLE

## **AALBORG** beauty bar includes:

- 1 rounded mirror.
- One 90cm long sand 15cm deep shelf.
- A 90 cm long and 50 cm wide top.

L.: 90 cm - H.: 135 cm - P.: 50 cm **3500COIF**: white | Japonase oak **3501COIF**: Black Stipple | Japonese oak