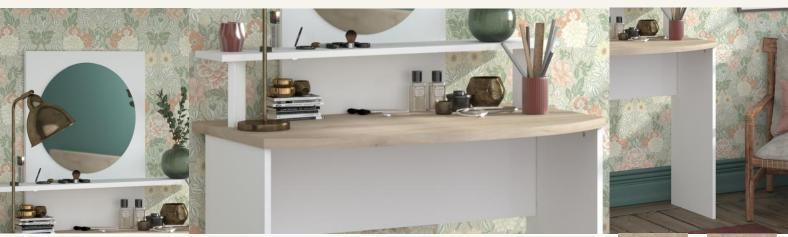

## **BEAUTY BAR / Aalborg**

- Let yourself be seduced by the Aalborg beauty bar, which is as aesthetic as it is practical thanks to its large top and its top shelf, ideal for putting on your make-up or your jewellery!
- Its rounded mirror underlines the curves of the furniture and gives it softness and originality.
- Completing the range of the same name, the Aalborg beauty bar with its pure and rounded lines will find its place in your bedroom thanks to its colour combinations of Japanese Oak | White and Japanese Oak | Black Stipple.

The products are made of particleboards with a thickness of 15 and 22 mm

JAPANESE OAK

JAPANESE OAK
BLACK STIPPLE

## **AALBORG** beauty bar includes:

- 1 rounded mirror.
- One 90cm long sand 15cm deep shelf.
- A 90 cm long and 50 cm wide top.

L.: 90 cm - H.: 135 cm - P.: 50 cm **3500COIF**: white | Japonase oak **3501COIF**: Black Stipple | Japonese oak