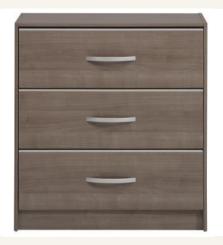

## The bedroom EVO II includes:

- $\cdot$  Two beds with the dimensions of 140x190 cm and 160x200 cm, with decorative headboard with a height of 72 cm
- The possibility of adding drawers with a depth of 51 cm, available as an option
- A chest of drawers with 3 drawers
- A 3-door wardrobe with a large central mirror
- A bedside table with drawer

**3778CO3T**: L76 x H88 x D44 Weight: 31 kg - Volume: 0,064m3

**3778AR3P** : L139 x H197 x D52 Weight : 93 kg - Volume : 0,177m3

Number of packages: 2