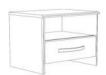

## The bedroom EVO II includes:

- $\cdot$  Two beds with the dimensions of 140x190 cm and 160x200 cm, with decorative headboard with a height of 72 cm
- The possibility of adding drawers with a depth of 51 cm, available as an option
- A chest of drawers with 3 drawers
- A 3-door wardrobe with a large central mirror
- A bedside table with drawer

**3778L140** : L147 x H72 x D194 Weight : 23 kg - Volume : 0,05m3

**3778L260** : L167 x H72 x D204 Weight : 25 kg - Volume : 0,052m3

**3778TIRO**: L188 x H19 x D51 Weight: 16 kg - Volume: 0,039m3

**3778CHEV**: L44 x H35 x D33 Weight: 7 kg - Volume: 0,016m3