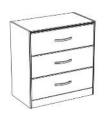

## The bedroom EVO II includes:

- $\cdot$  Two beds with the dimensions of 140x190 cm and 160x200 cm, with decorative headboard with a height of 72 cm
- The possibility of adding drawers with a depth of 51 cm, available as an option
- A chest of drawers with 3 drawers
- A 3-door wardrobe with a large central mirror
- A bedside table with drawer

**3778CO3T**: L76 x H88 x D44 Weight: 31 kg - Volume: 0,064m3

**3778AR3P** : L139 x H197 x D52 Weight : 93 kg - Volume : 0,177m3

Number of packages: 2