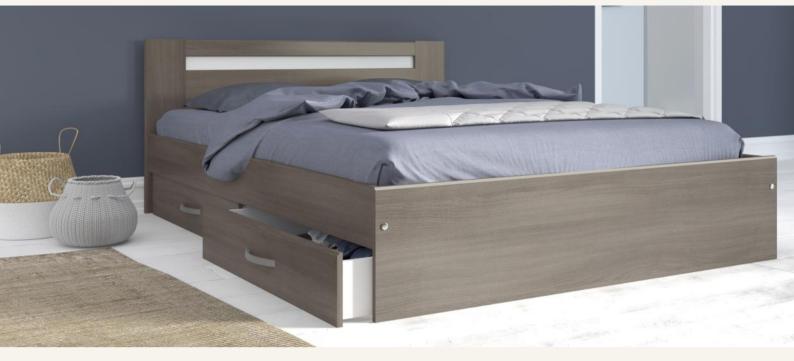

## ADULT BEDROOM / Evo II

- An adult bedroom with all the essential bedroom furniture and two beds of different sizes at a **small price**!
- This bedroom in Silver Walnut decor is equipped with beautiful Aluminium Grey handles, forming an elegant colour combination!

## The bedroom EVO II includes:

- $\cdot$  Two beds with the dimensions of 140x190 cm and 160x200 cm, with decorative headboard with a height of 72 cm
- The possibility of adding drawers with a depth of 51 cm, available as an option
- A chest of drawers with 3 drawers
- A 3-door wardrobe with a large central mirror
- A bedside table with drawer

**3778L140** : L147 x H72 x D194 Weight : 23 kg - Volume : 0,05m3

**3778L260** : L167 x H72 x D204 Weight : 25 kg - Volume : 0,052m3

**3778TIRO**: L188 x H19 x D51 Weight: 16 kg - Volume: 0,039m3

**3778CHEV**: L44 x H35 x D33 Weight: 7 kg - Volume: 0,016m3