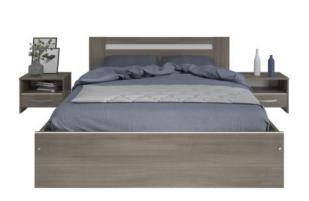

## The bedroom EVO II includes:

- $\cdot$  Two beds with the dimensions of 140x190 cm and 160x200 cm, with decorative headboard with a height of 72 cm
- The possibility of adding drawers with a depth of 51 cm, available as an option
- A chest of drawers with 3 drawers
- A 3-door wardrobe with a large central mirror
- A bedside table with drawer

**3778L140** : L147 x H72 x D194 Weight : 23 kg - Volume : 0,05m3

**3778L260** : L167 x H72 x D204 Weight : 25 kg - Volume : 0,052m3

**3778TIRO**: L188 x H19 x D51 Weight: 16 kg - Volume: 0,039m3

**3778CHEV**: L44 x H35 x D33 Weight: 7 kg - Volume: 0,016m3