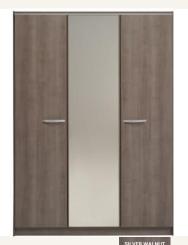

## The bedroom EVO II includes:

- $\cdot$  Two beds with the dimensions of 140x190 cm and 160x200 cm, with decorative headboard with a height of 72 cm
- The possibility of adding drawers with a depth of 51 cm, available as an option
- A chest of drawers with 3 drawers
- A 3-door wardrobe with a large central mirror
- A bedside table with drawer

**3778CO3T**: L76 x H88 x D44 Weight: 31 kg - Volume: 0,064m3

**3778AR3P** : L139 x H197 x D52 Weight : 93 kg - Volume : 0,177m3

Number of packages: 2