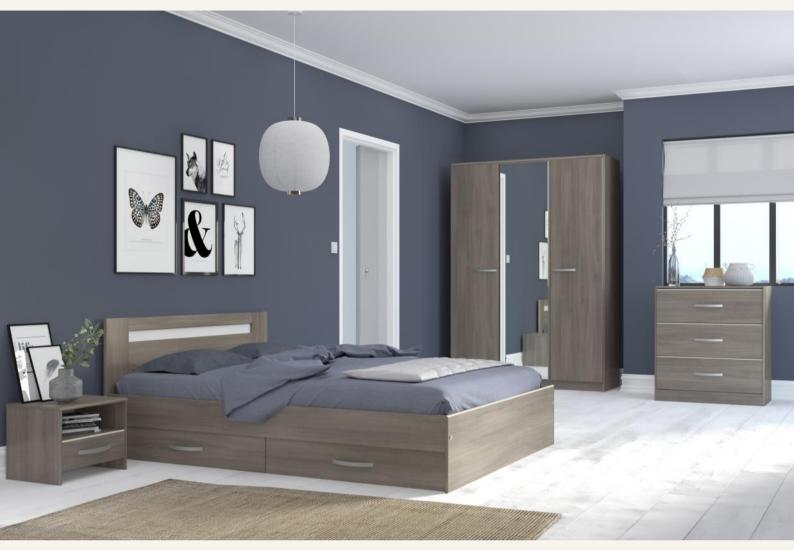

## ADULT BEDROOM / Evo II

- An adult bedroom with all the essential bedroom furniture and two beds of different sizes at a **small price**!
- This bedroom in Silver Walnut decor is equipped with beautiful Aluminium Grey handles, forming an elegant colour combination!

## The bedroom EVO II includes:

- $\cdot$  Two beds with the dimensions of 140x190 cm and 160x200 cm, with decorative headboard with a height of 72 cm
- The possibility of adding drawers with a depth of 51 cm, available as an option
- A chest of drawers with 3 drawers
- A 3-door wardrobe with a large central mirror
- A bedside table with drawer