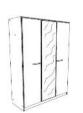

## The bedroom EVO II includes:

- $\cdot$  Two beds with the dimensions of 140x190 cm and 160x200 cm, with decorative headboard with a height of 72 cm
- The possibility of adding drawers with a depth of 51 cm, available as an option
- A chest of drawers with 3 drawers
- A 3-door wardrobe with a large central mirror
- A bedside table with drawer

**3778CO3T**: L76 x H88 x D44 Weight: 31 kg - Volume: 0,064m3

**3778AR3P** : L139 x H197 x D52 Weight : 93 kg - Volume : 0,177m3

Number of packages: 2