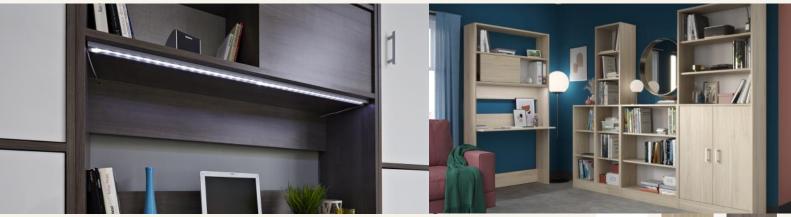

## SECRETARY DESK / Sophia

- Create your own universe with the secretary from the Sophia boockcases range, composed of 2 niches, one with a sliding door and a workspace illuminated by a white LED strip.
- This desk is ideal for creating a workspace in a small room thanks to its storage units positioned on the top of the wall so as not to encroach on the width of the room.
- The Sophia range revisits the secretary from the past in a contemporary style available in 3 colours: **Dakota Oak, White** or **Silver Walnut** allowing you to create an atmosphere that suits you. This item will be perfectly fit with the bookcase range of the same name.

## **SECRETARY DESK / Sophia**

The **SOPHIA** Secretary desk includes:

• 1 desk 198 cm high with 2 niches, one of which has a sliding door and a workspace.

• A cool white LED strip.

Dimensions : L105 x H198 x P44 Weight : 42 kg - Volume : 0,084m3