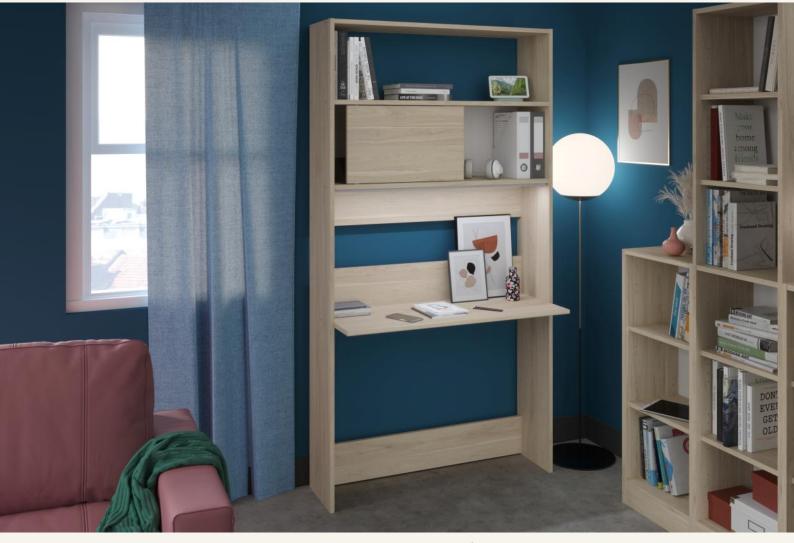

## SECRETARY DESK / Sophia

- Create your own universe with the secretary from the Sophia boockcases range, composed of 2 niches, one with a sliding door and a workspace illuminated by a white LED strip.
- This desk is ideal for creating a workspace in a small room thanks to its storage units positioned on the top of the wall so as not to encroach on the width of the room.
- The Sophia range revisits the secretary from the past in a contemporary style available in 3 colours: **Dakota Oak, White** or **Silver Walnut** allowing you to create an atmosphere that suits you. This item will be perfectly fit with the bookcase range of the same name.

## **SECRETARY DESK / Sophia**

The **SOPHIA** Secretary desk includes:

• 1 desk 198 cm high with 2 niches, one of which has a sliding door and a workspace.

• A cool white LED strip.

Dimensions : L105 x H198 x P44 Weight : 42 kg - Volume : 0,084m3