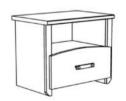

## The girly bedroom **BIOTIFUL** includes:

- A plush low bed available in 90x190 cm and 90x200 cm
- A large 3-door 2-drawer wardrobe with a wide mirror
- A chest of drawers composed of 3 drawers with double handles
- A desk with child-friendly workspace, closed storage and lower shelf
- A bedside table with storage compartment and shaped drawer

**2273CHEV**: L48 x H42 x D33 Weight: 10 kg - Volume: 0,022m3

**2273CO3T**: L90 x H79 x D45 Weight: 33 kg - Volume: 0,071m3

**2273A3PT** : L136 x H181 x D56 Weight : 105 kg - Volume : 0,201m3

Number of packages: 3