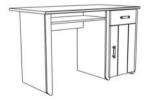

## The girly bedroom **BIOTIFUL** includes:

- A plush low bed available in 90x190 cm and 90x200 cm
- A large 3-door 2-drawer wardrobe with a wide mirror
- A chest of drawers composed of 3 drawers with double handles
- A desk with child-friendly workspace, closed storage and lower shelf
- A bedside table with storage compartment and shaped drawer

**2273LI90**: L103 x H79 x D197 Weight: 28 kg - Volume: 0,057m3 Number of packages: 2

**2273L290**: L103 x H79 x D207 Weight: 28 kg - Volume: 0,058m3 Number of packages: 2

**2273BURE**: L121 x H77 x D65 Weight: 40 kg - Volume: 0,092m3