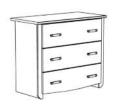

## The girly bedroom **BIOTIFUL** includes:

- A plush low bed available in 90x190 cm and 90x200 cm
- A large 3-door 2-drawer wardrobe with a wide mirror
- A chest of drawers composed of 3 drawers with double handles
- A desk with child-friendly workspace, closed storage and lower shelf
- A bedside table with storage compartment and shaped drawer

**2273CHEV**: L48 x H42 x D33 Weight: 10 kg - Volume: 0,022m3

**2273CO3T**: L90 x H79 x D45 Weight: 33 kg - Volume: 0,071m3

**2273A3PT** : L136 x H181 x D56 Weight : 105 kg - Volume : 0,201m3

Number of packages: 3