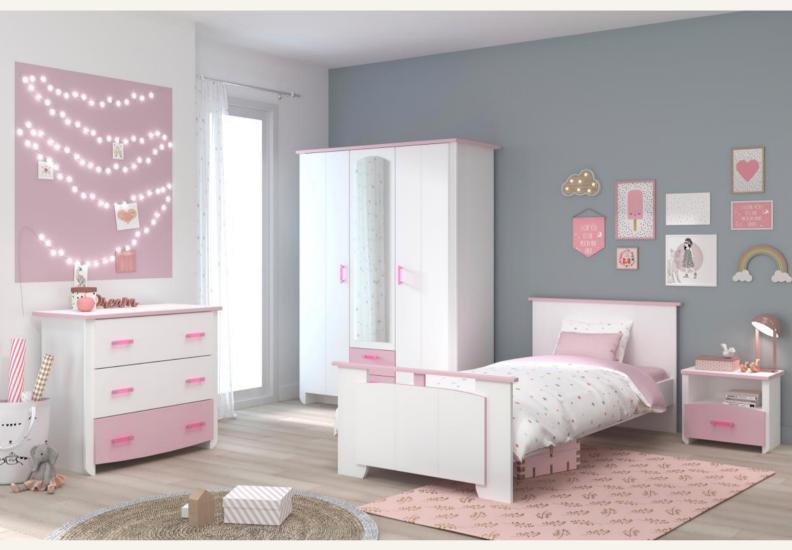

## KID BEDROOM / Biotiful

- Plush furniture inspired by the seaside theme with Pink | White decor and equipped with beautiful translucent pink handles for an original and girly look!
- A complete bedroom with sturdy furniture and **neat finishes**, with plenty of storage space and two different sleeping sizes (90x190 cm and 90x200 cm)

## The girly bedroom **BIOTIFUL** includes:

- A plush low bed available in 90x190 cm and 90x200 cm
- A large 3-door 2-drawer wardrobe with a wide mirror
- A chest of drawers composed of 3 drawers with double handles
- A desk with child-friendly workspace, closed storage and lower shelf
- A bedside table with storage compartment and shaped drawer