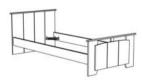

## The girly bedroom **BIOTIFUL** includes:

- A plush low bed available in 90x190 cm and 90x200 cm
- A large 3-door 2-drawer wardrobe with a wide mirror
- A chest of drawers composed of 3 drawers with double handles
- A desk with child-friendly workspace, closed storage and lower shelf
- A bedside table with storage compartment and shaped drawer

**2273LI90**: L103 x H79 x D197 Weight: 28 kg - Volume: 0,057m3 Number of packages: 2

**2273L290**: L103 x H79 x D207 Weight: 28 kg - Volume: 0,058m3 Number of packages: 2

**2273BURE**: L121 x H77 x D65 Weight: 40 kg - Volume: 0,092m3