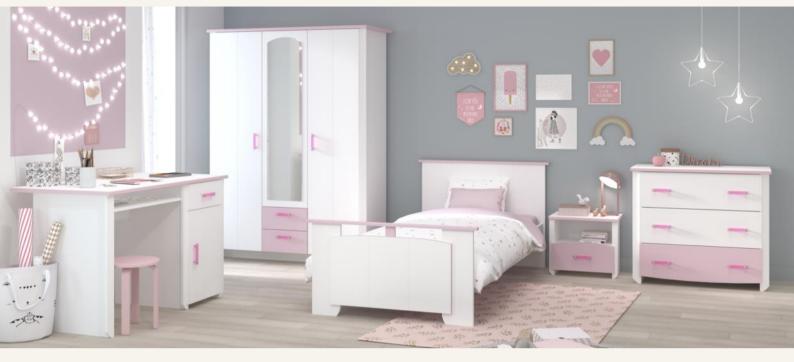

## KID BEDROOM / Biotiful

- Plush furniture inspired by the seaside theme with Pink | White decor and equipped with beautiful translucent pink handles for an original and girly look!
- A complete bedroom with sturdy furniture and **neat finishes**, with plenty of storage space and two different sleeping sizes (90x190 cm and 90x200 cm)

## The girly bedroom **BIOTIFUL** includes:

- A plush low bed available in 90x190 cm and 90x200 cm
- A large 3-door 2-drawer wardrobe with a wide mirror
- A chest of drawers composed of 3 drawers with double handles
- A desk with child-friendly workspace, closed storage and lower shelf
- A bedside table with storage compartment and shaped drawer