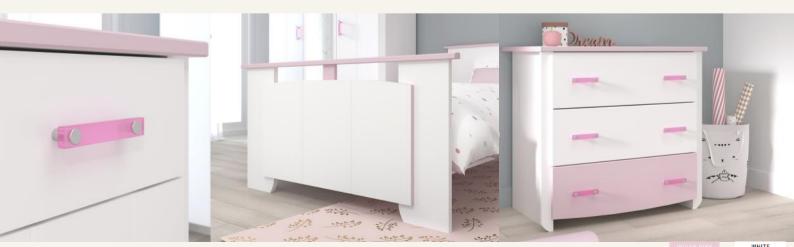

## KID BEDROOM / Biotiful

- Plush furniture inspired by the seaside theme with Pink | White decor and equipped with beautiful translucent pink handles for an original and girly look!
- A complete bedroom with sturdy furniture and **neat finishes**, with plenty of storage space and two different sleeping sizes (90x190 cm and 90x200 cm)

The products are made of particleboards with a thickness of 16 and 22 mm

The drawers are equipped with a roller runner system (with balls for the bedside)

## The girly bedroom **BIOTIFUL** includes:

- A plush low bed available in 90x190 cm and 90x200 cm
- A large 3-door 2-drawer wardrobe with a wide mirror
- A chest of drawers composed of 3 drawers with double handles
- A desk with child-friendly workspace, closed storage and lower shelf
- A bedside table with storage compartment and shaped drawer