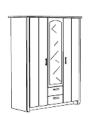

## The girly bedroom **BIOTIFUL** includes:

- A plush low bed available in 90x190 cm and 90x200 cm
- A large 3-door 2-drawer wardrobe with a wide mirror
- A chest of drawers composed of 3 drawers with double handles
- A desk with child-friendly workspace, closed storage and lower shelf
- A bedside table with storage compartment and shaped drawer

**2273CHEV**: L48 x H42 x D33 Weight: 10 kg - Volume: 0,022m3

**2273CO3T**: L90 x H79 x D45 Weight: 33 kg - Volume: 0,071m3

**2273A3PT** : L136 x H181 x D56 Weight : 105 kg - Volume : 0,201m3

Number of packages: 3