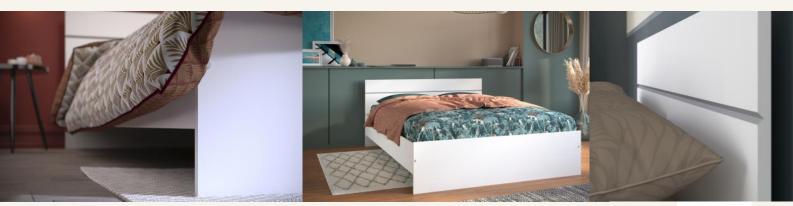

## PARISOT INDUSTRIE

Rediscover the essential Soluce bed, clean and elegant, now available in 2 sizes: 140x190 and 160x200!

With a headboard including a trendy aluminum gray line, this elegant model will seduce you with its sleek style and excellent value for money

Fresh and bright, the Matte White colour of Soluce beds is clean and contemporary. Don't be afraid to change the decoration of your room, your bed will adapt to all your customizations with its timeless colour. Soluce is a safe bet that will perfectly suit an adult or a teenager!