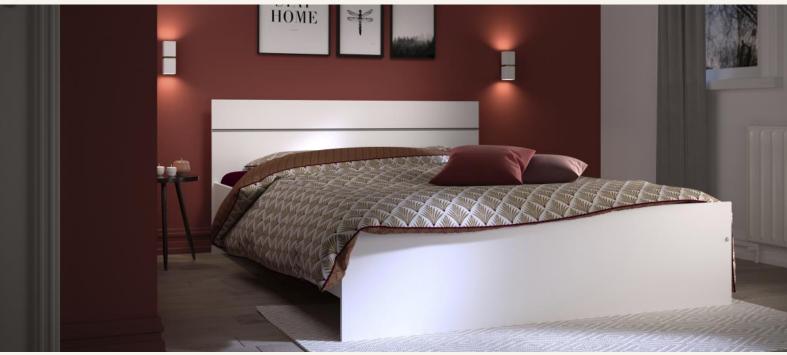

## **ADULT BEDROOM / Soluce**

## PARISOT INDUSTRIE

Rediscover the essential Soluce bed, clean and elegant, now available in 2 sizes: 140x190 and 160x200!

With a headboard including a trendy aluminum gray line, this elegant model will seduce you with its sleek style and excellent value for money

Fresh and bright, the Matte White colour of Soluce beds is clean and contemporary. Don't be afraid to change the decoration of your room, your bed will adapt to all your customizations with its timeless colour. Soluce is a safe bet that will perfectly suit an adult or a teenager!

## ADULT BEDROOM / Soluce

SOLUCE timeless beds include :

- A headboard with an aluminum line
- A clean and timeless matte white colour
- 2 dimensions: a bed 140x190cm and now 160x200 cm

**3023L140** : L145 x H75 x P193 Weight : 27 kg - Volume : 0,066m3; Number of packages : 1