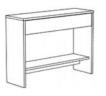

## LIVING ROOM / Fumay

The FUMAY modern-contemporary living room includes :

• a TV bench with a-22-mm-thick top, a door, a drawer and a storage compartment

- A coffee table with 28 mm thick crosspieces and two trays
- A TV wall unit with open and closed storage spaces for a TV up to 55 inches
- A console with a large drawer of 95 cm long x 28 cm deep

**9432CONS** : L105 x H78 x D33 Weight : 24 kg - Volume : 0,049m3