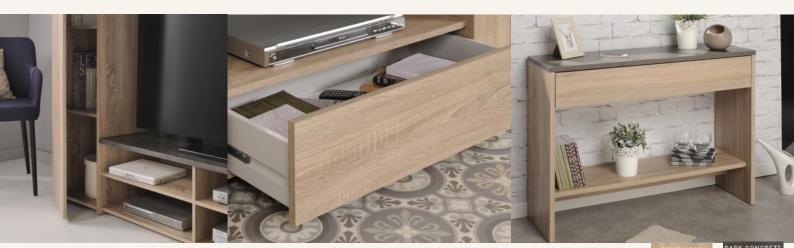

The products are made of particleboards with a thickness of 15, 22 and 28 mm The drawers are equipped with a roller system for the console and a ball bearing system for the TV bench

## LIVING ROOM / Fumay

The FUMAY modern-contemporary living room includes :

• a TV bench with a-22-mm-thick top, a door, a drawer and a storage compartment

- A coffee table with 28 mm thick crosspieces and two trays
- A TV wall unit with open and closed storage spaces for a TV up to 55 inches
- A console with a large drawer of 95 cm long x 28 cm deep