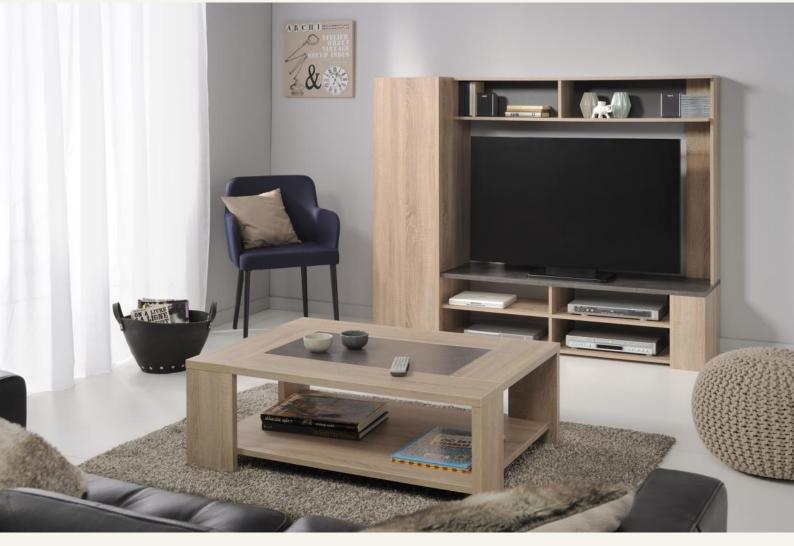

## LIVING ROOM / Fumay

Give more character to your home with this contemporary living room in a modern combination of **Rough Oak** and **Dark Concrete** tones

A collection of plush furniture with reassuring shapes and thicknesses for a relaxing and harmonious living room

## LIVING ROOM / Fumay

The FUMAY modern-contemporary living room includes :

• a TV bench with a-22-mm-thick top, a door, a drawer and a storage compartment

- A coffee table with 28 mm thick crosspieces and two trays
- A TV wall unit with open and closed storage spaces for a TV up to 55 inches
- A console with a large drawer of 95 cm long x 28 cm deep