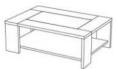

## LIVING ROOM / Fumay

The FUMAY modern-contemporary living room includes :

• a TV bench with a-22-mm-thick top, a door, a drawer and a storage compartment

- A coffee table with 28 mm thick crosspieces and two trays
- A TV wall unit with open and closed storage spaces for a TV up to 55 inches
- A console with a large drawer of 95 cm long x 28 cm deep

**9432BATV** : L138 x H41 x D40 Weight : 29 kg - Volume : 0,058m3

**9432TABA** : L105 x H37 x D73 Weight : 30 kg - Volume : 0,067m3

**9432PATV** : L166 x H138 x D41 Weight : 53 kg - Volume : 0,102m3 Number of packages : 2