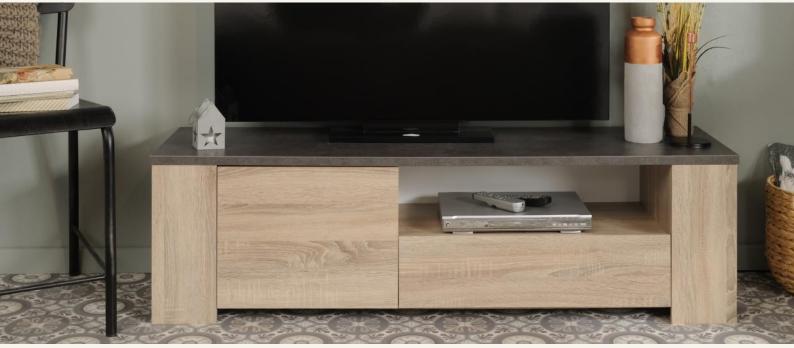

## LIVING ROOM / Fumay

The FUMAY modern-contemporary living room includes :

• a TV bench with a-22-mm-thick top, a door, a drawer and a storage compartment

- A coffee table with 28 mm thick crosspieces and two trays
- A TV wall unit with open and closed storage spaces for a TV up to 55 inches
- A console with a large drawer of 95 cm long x 28 cm deep

**9432BATV** : L138 x H41 x D40 Weight : 29 kg - Volume : 0,058m3

**9432TABA** : L105 x H37 x D73 Weight : 30 kg - Volume : 0,067m3

**9432PATV** : L166 x H138 x D41 Weight : 53 kg - Volume : 0,102m3 Number of packages : 2