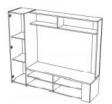

## LIVING ROOM / Fumay

The FUMAY modern-contemporary living room includes :

• a TV bench with a-22-mm-thick top, a door, a drawer and a storage compartment

- A coffee table with 28 mm thick crosspieces and two trays
- A TV wall unit with open and closed storage spaces for a TV up to 55 inches
- A console with a large drawer of 95 cm long x 28 cm deep

**9432BATV** : L138 x H41 x D40 Weight : 29 kg - Volume : 0,058m3

**9432TABA** : L105 x H37 x D73 Weight : 30 kg - Volume : 0,067m3

**9432PATV** : L166 x H138 x D41 Weight : 53 kg - Volume : 0,102m3 Number of packages : 2