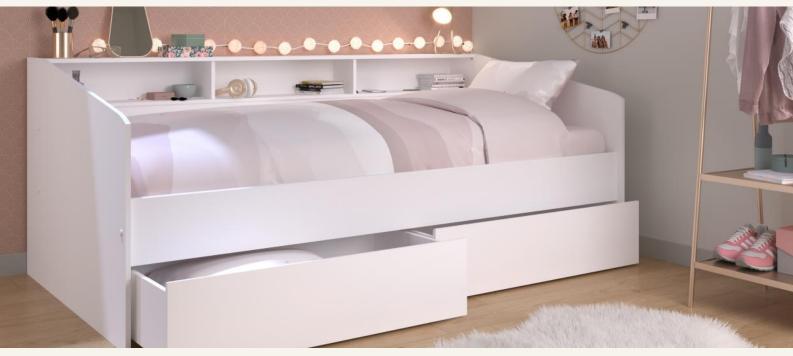

## KID BEDROOM / Sleep

The compact, design Sleep day bed has been updated with new, trendy, mixed colours !

No need of bedside table, thanks to its 3 niches and 2m of storage shelf, so you can keep everything within easy reach. To optimise storage without requiring more space in your bedroom, add our option of 2 large drawers under your bed, available in two colours.

During assembly, Sleep will adapt to your tastes by offering you White or Japanese Oak niche back panels. The colours of this modern bed with its rounded shapes will look just as good in a girl bedroom as in a boy bedroom.

## The **SLEEP** day bed includes :

• A 90x190-200 cm bed

- 3 storage niches with either White or Oak back panels
- Set of 2 drawers available in two colours

**2339L290** : L203 x H82 x P113. Weight : 48 kg - Volume : 0.104m3 Number of packages : 2