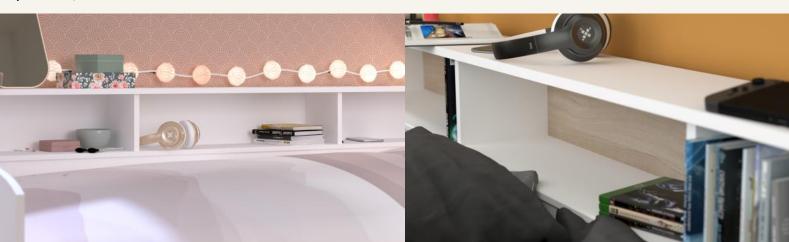

## KID BEDROOM / Sleep

The compact, design Sleep day bed has been updated with new, trendy, mixed colours !

No need of bedside table, thanks to its 3 niches and 2m of storage shelf, so you can keep everything within easy reach. To optimise storage without requiring more space in your bedroom, add our option of 2 large drawers under your bed, available in two colours.

During assembly, Sleep will adapt to your tastes by offering you White or Japanese Oak niche back panels. The colours of this modern bed with its rounded shapes will look just as good in a girl bedroom as in a boy bedroom.