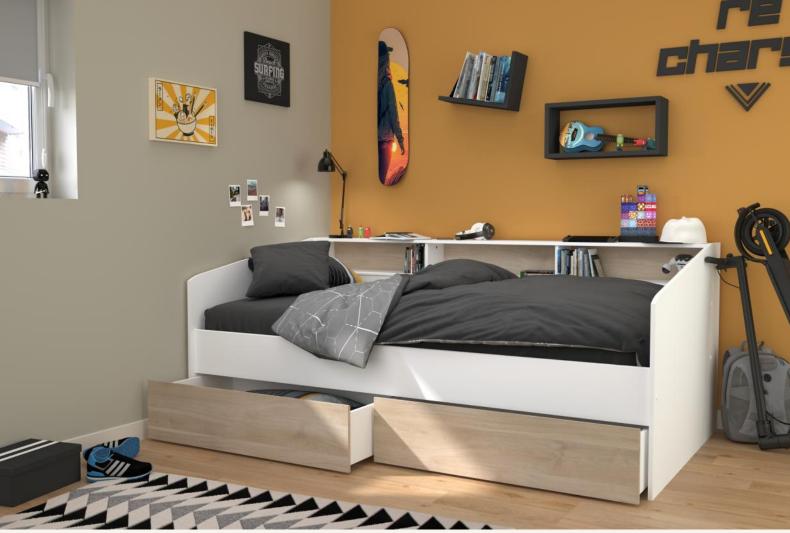

## KID BEDROOM / Sleep

The compact, design Sleep day bed has been updated with new, trendy, mixed colours !

No need of bedside table, thanks to its 3 niches and 2m of storage shelf, so you can keep everything within easy reach. To optimise storage without requiring more space in your bedroom, add our option of 2 large drawers under your bed, available in two colours.

During assembly, Sleep will adapt to your tastes by offering you White or Japanese Oak niche back panels. The colours of this modern bed with its rounded shapes will look just as good in a girl bedroom as in a boy bedroom.

## The **SLEEP** day bed includes :

• A 90x190-200 cm bed

- 3 storage niches with either White or Oak back panels
- Set of 2 drawers available in two colours

**2339L290** : L203 x H82 x P113. Weight : 48 kg - Volume : 0.104m3 Number of packages : 2