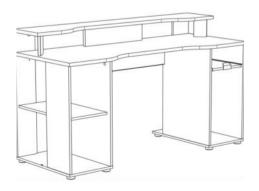

The products are made of particleboards with a thickness of 15 and 22 mm

The sliding shelf is equipped with a metal roller runner system

**6900STAT**: L150 x H90 x D60 Weight: 42 kg - Volume: 0,099m3

Number of packages: 2