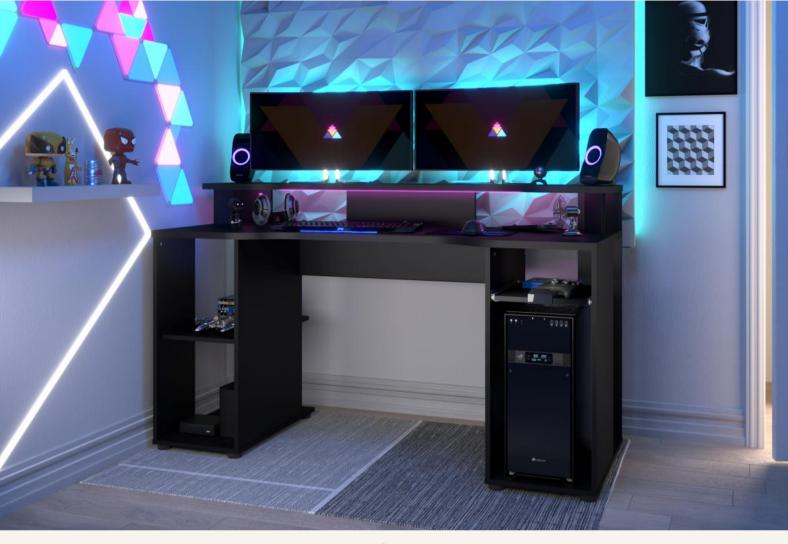

## Awaken the player in you!

- This spacious gaming desk has a large surface area of 150 cm in length with a hutch that can accommodate two screens and a sound system to give you total immersion
- This desk is also equipped with a compartment for a central unit, a sliding shelf with carbon finish handle and an open storage space under the desk
- Recreate the atmosphere of the greatest competitions with the LED kit with remote control included

## The immersive gaming desk LEVEL includes:

- A 150 cm long x 58 cm deep gaming area with a shaped hutch that can accommodate multiple screens and a sound system
- A 70 cm high open storage area under the desk with a mid-height shelf
- A compartment for a central unit
- A sliding shelf with a carbon finish handle ideal for storing controllers or using as a secondary platform
- · A LED kit with remote control included