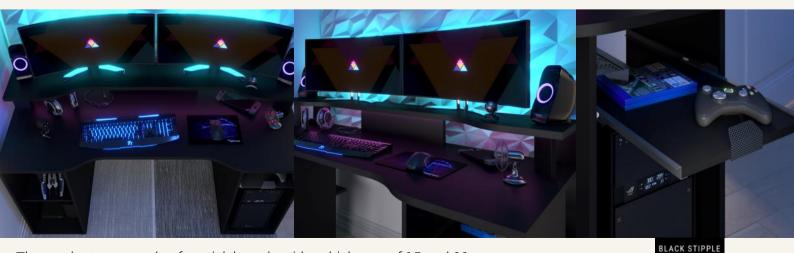

## Awaken the player in you!

- This spacious gaming desk has a large surface area of 150 cm in length with a hutch that can accommodate two screens and a sound system to give you total immersion
- This desk is also equipped with a compartment for a central unit, a sliding shelf with carbon finish handle and an open storage space under the desk
- Recreate the atmosphere of the greatest competitions with the LED kit with remote control included

## The immersive gaming desk LEVEL includes:

- A 150 cm long x 58 cm deep gaming area with a shaped hutch that can accommodate multiple screens and a sound system
- A 70 cm high open storage area under the desk with a mid-height shelf
- A compartment for a central unit
- A sliding shelf with a carbon finish handle ideal for storing controllers or using as a secondary platform
- · A LED kit with remote control included