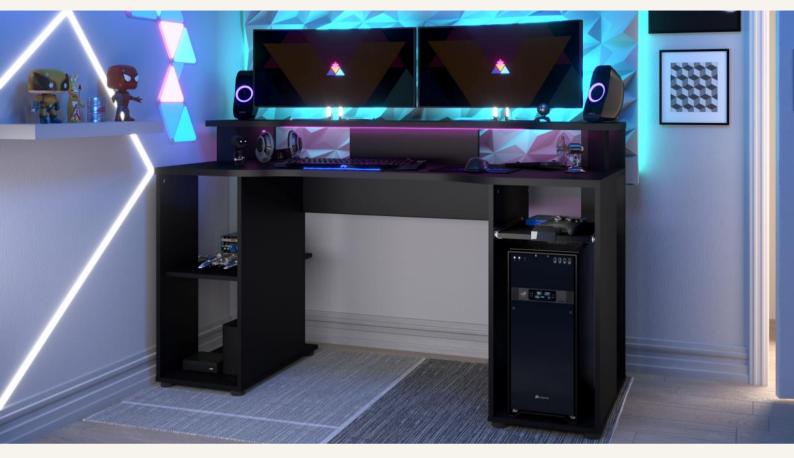

## Awaken the player in you!

- This spacious gaming desk has a large surface area of 150 cm in length with a hutch that can accommodate two screens and a sound system to give you total immersion
- This desk is also equipped with a compartment for a central unit, a sliding shelf with carbon finish handle and an open storage space under the desk
- Recreate the atmosphere of the greatest competitions with the LED kit with remote control included

## The immersive gaming desk LEVEL includes:

- A 150 cm long x 58 cm deep gaming area with a shaped hutch that can accommodate multiple screens and a sound system
- A 70 cm high open storage area under the desk with a mid-height shelf
- A compartment for a central unit
- A sliding shelf with a carbon finish handle ideal for storing controllers or using as a secondary platform
- · A LED kit with remote control included