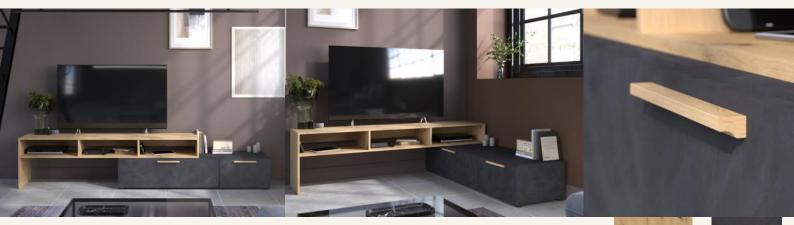

## TV UNIT / Raw

- Discover a new dimension of flexibility and functionality with our innovative RAW removable TV stand.
- We've designed this unit to meet the changing needs of your modern living space. As a corner or straight piece, Raw integrate storage, 1 drawer, 1 flap and its 3 horizontal niches. Thanks to its clever design, Raw lets you create your living room in a space that reflects your image.
- The contrast of **Steam Black** and **Artisan Oak** gives our TV stand character and a trendy look. Its clean lines and design integrate easily a lot of interior decorating styles, from modern to industrial. You're free to combine it with decorative elements to create your own personalized atmosphere.

## TV UNIT / Raw

The RAW modular TV unit includes:

- A TV unit with 4 configurations
- 3 open niches
- A flap with 2 niches inside

- A drawer
- 2 Artisan Oak handles

**9909BATV**: L.: 250 cm - H.: 50 cm - P.: 47 cm; Weight: 48kg; Volume: 0.104m3; Number of packages: 2