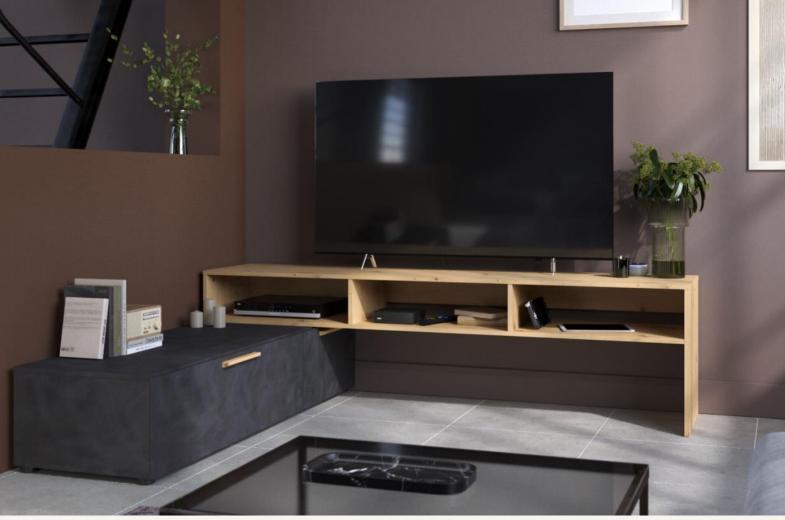

## TV UNIT / Raw

- Discover a new dimension of flexibility and functionality with our innovative RAW removable TV stand.
- We've designed this unit to meet the changing needs of your modern living space. As a corner or straight piece, Raw integrate storage, 1 drawer, 1 flap and its 3 horizontal niches. Thanks to its clever design, Raw lets you create your living room in a space that reflects your image.
- The contrast of **Steam Black** and **Artisan Oak** gives our TV stand character and a trendy look. Its clean lines and design integrate easily a lot of interior decorating styles, from modern to industrial. You're free to combine it with decorative elements to create your own personalized atmosphere.

## TV UNIT / Raw

The RAW modular TV unit includes:

- A TV unit with 4 configurations
- 3 open niches
- A flap with 2 niches inside

- A drawer
- 2 Artisan Oak handles

**9909BATV**: L.: 250 cm - H.: 50 cm - P.: 47 cm; Weight: 48kg; Volume: 0.104m3; Number of packages: 2