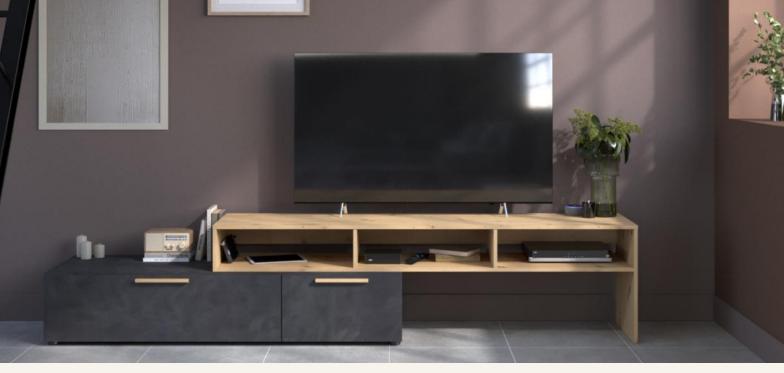

## TV UNIT / Raw

- Discover a new dimension of flexibility and functionality with our innovative RAW removable TV stand.
- We've designed this unit to meet the changing needs of your modern living space. As a corner or straight piece, Raw integrate storage, 1 drawer, 1 flap and its 3 horizontal niches. Thanks to its clever design, Raw lets you create your living room in a space that reflects your image.
- The contrast of **Steam Black** and **Artisan Oak** gives our TV stand character and a trendy look. Its clean lines and design integrate easily a lot of interior decorating styles, from modern to industrial. You're free to combine it with decorative elements to create your own personalized atmosphere.

## TV UNIT / Raw

The RAW modular TV unit includes:

- A TV unit with 4 configurations
- 3 open niches
- A flap with 2 niches inside

- A drawer
- 2 Artisan Oak handles

**9909BATV**: L.: 250 cm - H.: 50 cm - P.: 47 cm; Weight: 48kg; Volume: 0.104m3; Number of packages: 2