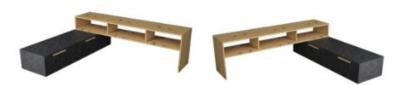

## TV UNIT / Raw

- Discover a new dimension of flexibility and functionality with our innovative RAW removable TV stand.
- We've designed this unit to meet the changing needs of your modern living space. As a corner or straight piece, Raw integrate storage, 1 drawer, 1 flap and its 3 horizontal niches. Thanks to its clever design, Raw lets you create your living room in a space that reflects your image.
- The contrast of **Steam Black** and **Artisan Oak** gives our TV stand character and a trendy look. Its clean lines and design integrate easily a lot of interior decorating styles, from modern to industrial. You're free to combine it with decorative elements to create your own personalized atmosphere.

## TV UNIT / Raw

The RAW modular TV unit includes:

- A TV unit with 4 configurations
- 3 open niches
- A flap with 2 niches inside

- A drawer
- 2 Artisan Oak handles

**9909BATV**: L.: 250 cm - H.: 50 cm - P.: 47 cm; Weight: 48kg; Volume: 0.104m3; Number of packages: 2

**9909BATV**: L.: 150 cm - H.: 50 cm - P.: 180 cm; Weight: 48kg; Volume: 0.104m3; Number of

packages: 2