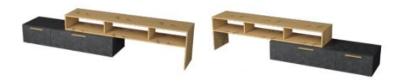

## TV UNIT / Raw

The RAW modular TV unit includes:

- A TV unit with 4 configurations
- 3 open niches
- A flap with 2 niches inside

- A drawer
- 2 Artisan Oak handles

**9909BATV**: L.: 250 cm - H.: 50 cm - P.: 47 cm; Weight: 48kg; Volume: 0.104m3; Number of packages: 2

**9909BATV**: L.: 150 cm - H.: 50 cm - P.: 180 cm; Weight: 48kg; Volume: 0.104m3; Number of

packages: 2