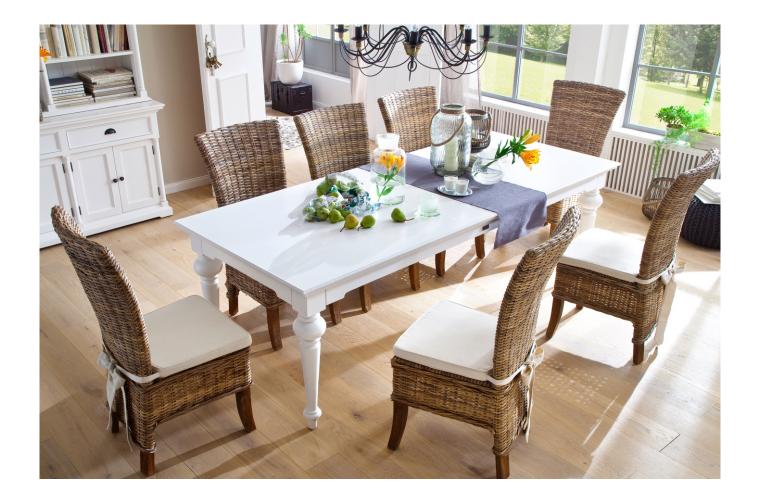

## The Story

The bright tone and glossy finish of this table will help to make a small room feel larger. Beneath the sleek white top, lies four trumpet-turned legs that are tapered towards the bottom to make the table feel slender and sophisticated.

## The Details

• Collection : Provence

• Code: T784

Description: 240 Dining TableMaterials: Kiln-dried mahogany

• Finish : Pure white, semi-gloss paint with sealant

• Dimensions : H : 76cm W : 240cm D : 90cm