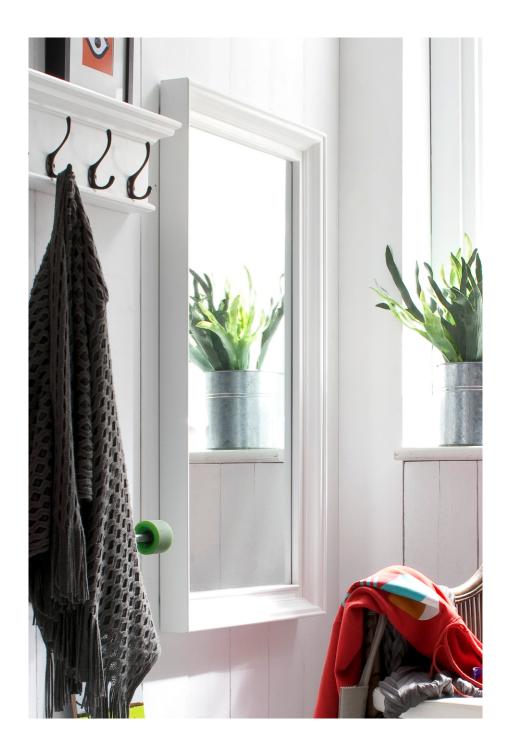

## The Story

The Halifax mirror is first noticed for its robust frame, crafted from solid mahogany. Next comes colour, in a clean white that will lift any scheme.

Third is its simple style, as though it's picture-framing the bevelled glass within. Wherever you hang it, you may find you spend more time looking at it than in it.

## The Details

- Collection : Halifax
- Code : P76
- Description : Profile Mirror
- Materials : Kiln-dried mahogany, bevelled glass
- Finish : Pure white, semi-gloss paint with sealant
- Dimensions : H : 70cm W : 120cm D : 6.5cm
- Other : Can be used vertically or horizontally
- Assembly : Arrives assembled, hanging required