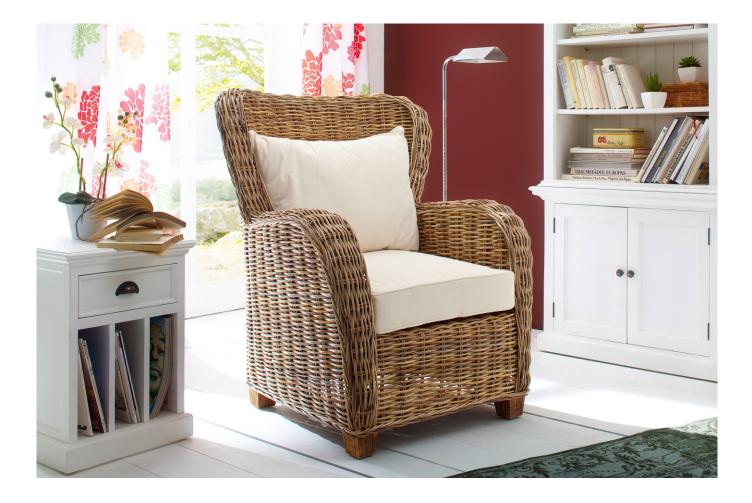

## The Story

Sink down into the deep cushions of the Queen Chair, and relax or read in style. The gently curving back and elevated arms offer extra comfort. The contrasting directional weaves of the rattan, hand woven from our naturally renewable palm, offer an interesting visual element. Sturdy wooden legs balance the look. Cushion covers, of 100% natural cotton, are removable for ease of cleaning.

## The Details

- Collection : Wickerworks
- Code : CR42
- Description : Queen Chair
- Materials : Rattan
- Finish : Natural
- Dimensions : H : 110 cm W : 89 cm D : 90 cm
- Other : Set of two, seat cushion included
- Assembly : Arrives Assembled